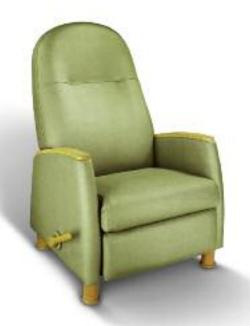

You'll find Tranquility easily lives up to its name. The rocking and reclining styles support your patient, while scaled-down versions and mobile pieces accommodate varying floorplans. So wherever you need to be, you'll never be without Tranquility.

See our recliner features on page 34.

MOBILE MEDICAL RECLINER TR2007

tranquility

MOBILE MEDICAL RECLINER
TR1007

florin

With its supple contours and unique features, Florin Recliner is at your service. This chair has an innovative positive stop mechanism to help patients get in and out of their seats with ease. And you can add the available side tray and IV Pole to make your tasks a lot simpler, too.