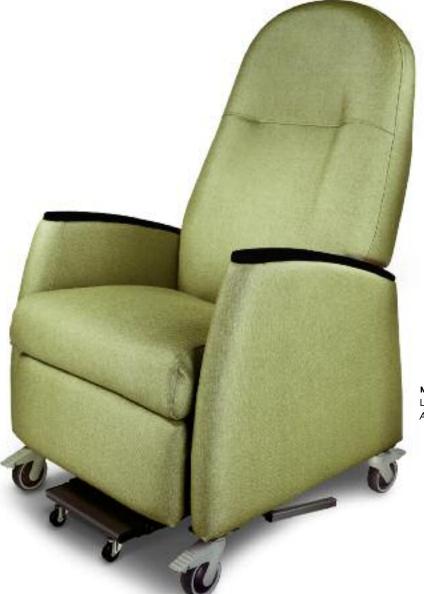

You'll find Tranquility easily lives up to its name. The rocking and reclining styles support your patient, while scaled-down versions and mobile pieces accommodate varying floorplans. So wherever you need to be, you'll never be without Tranquility.

See our recliner features on page 34.

MOBILE MEDICAL RECLINER TR2007

tranquility

MOBILE MEDICAL RECLINER
TR1007

florin

With its supple contours and unique features, Florin Recliner is at your service. This chair has an innovative positive stop mechanism to help patients get in and out of their seats with ease. And you can add the available side tray and IV Pole to make your tasks a lot simpler, too.