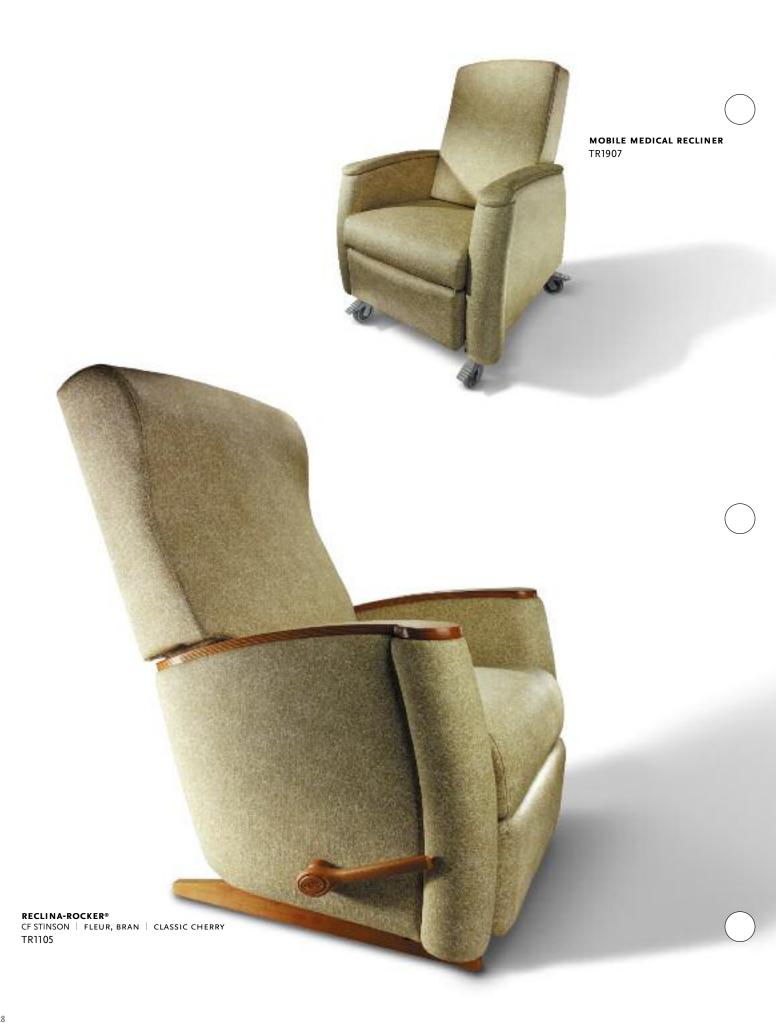

See our recliner features on page 34.

RECLINA-ROCKER®

REGAL™ RECLINA-WAY® CF STINSON | APROPOS, CHAMPAIGN 96806

The Regal II is every bit as elegant as its predecessor, the Regal, while offering some very distinctive features of its own. In addition to patented La-Z-Boy infinte reclining positions, it offers exceptional lumbar support and its silky -smooth patented rocking mechanism soothes and eases stress. The Regal II is ideal for outpatient holding areas, Alzheimer care-centers or any treatment environment where long-term comfort is essential.

> REGAL II™ RECLINA-ROCKER® CF STINSON | APROPOS, CHAMPAIGN | NATURAL 95807

Solace delivers soothing, therapeutic relazation to patients who are required to sit for an extended period of time. And its ergonomically proportioned channel-stitched back adds plushness and an extra degree of comfort, making the Solace the recliner of choice for long-life, performance-based value.