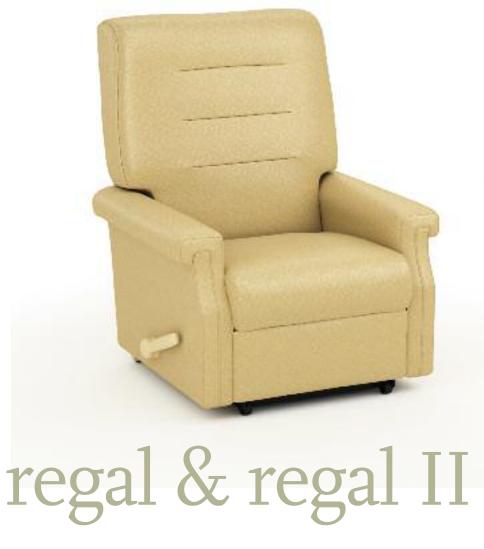

See our recliner features on page 34.

RECLINA-ROCKER®

REGAL™ RECLINA-WAY® CF STINSON | APROPOS, CHAMPAIGN 96806

The Regal II is every bit as elegant as its predecessor, the Regal, while offering some very distinctive features of its own. In addition to patented La-Z-Boy infinte reclining positions, it offers exceptional lumbar support and its silky -smooth patented rocking mechanism soothes and eases stress. The Regal II is ideal for outpatient holding areas, Alzheimer care-centers or any treatment environment where long-term comfort is essential.

> REGAL II™ RECLINA-ROCKER® CF STINSON | APROPOS, CHAMPAIGN | NATURAL 95807

Solace delivers soothing, therapeutic relazation to patients who are required to sit for an extended period of time. And its ergonomically proportioned channel-stitched back adds plushness and an extra degree of comfort, making the Solace the recliner of choice for long-life, performance-based value.