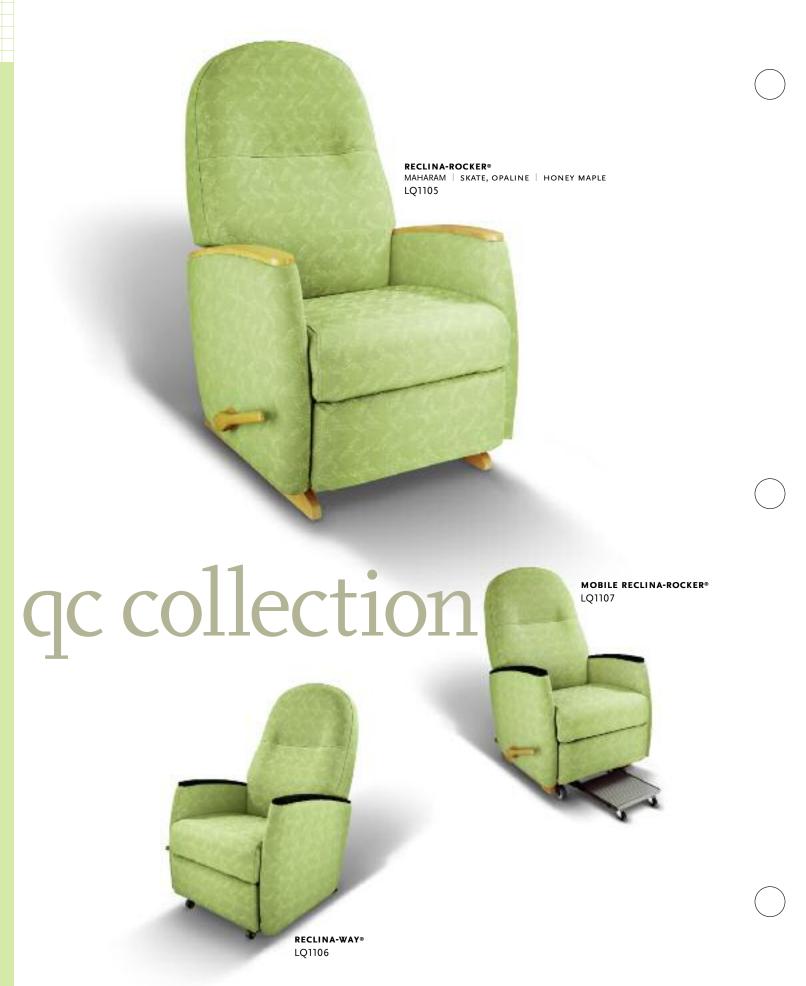

The QC Recliner puts endless support at your patients' fingertips. Together with an upholstered arm cap option, this versatile chair is equipped with reclining features, a footrest, and an optional rocking mechanism, all to make your patients feel a little more at ease.

See our recliner features on page 34.

STATIONARY MEDICAL RECLINER
CF STINSON | OXFORD, CELERY | HONEY MAPLE
LQ1005
Available with IV pole and a side tray.

MOBILE MEDICAL RECLINER LQ1007 Available with IV pole and a side tray.