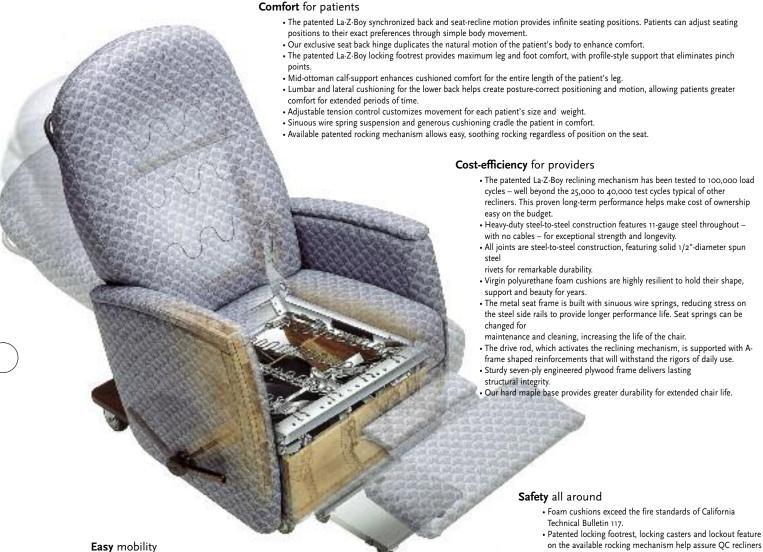

- Single-touch locking casters make it easy to transport patients and lock out accidental rolling.
- Pullout rolling foot tray provides a comfortable platform for the patient's feet, while being transported.
- · Rear push bar enhances steering leverage.
- IV pole mounts let caregivers avoid the hassle of handling a separate, rolling IV stand.

- on the available rocking mechanism help assure QC recliners won't move in ways you don't want.
- Front end of mid-ottoman support is enclosed for extra safety.
- Our patented KD back bracket and cam lock keep the removable seat back securely in place, even in a flatbed recline.
- · Solid steel boxed front-end construction makes arms sturdier to assist patients getting in and out of chair.

#### Convenience for caregivers

- $\bullet \ \, \text{Easy mobility and infinite seating positions} \text{from upright seating to full flatbed} \text{allow} \\$ caregivers to administer a wide variety of treatments to patients in the chair without transferring them to a bed, gurney or exam table.
- Full flatbed position can yield an additional -3° pitch if an emergency calls for directing blood flow to the patient's head.
- $\bullet$  Emergency lever for negative pitch on a La-Z-Boy recliner is located on the chair's side, not its back, for immediate access in critical situations.
- · Side tray provides a convenient prep area for caregivers.