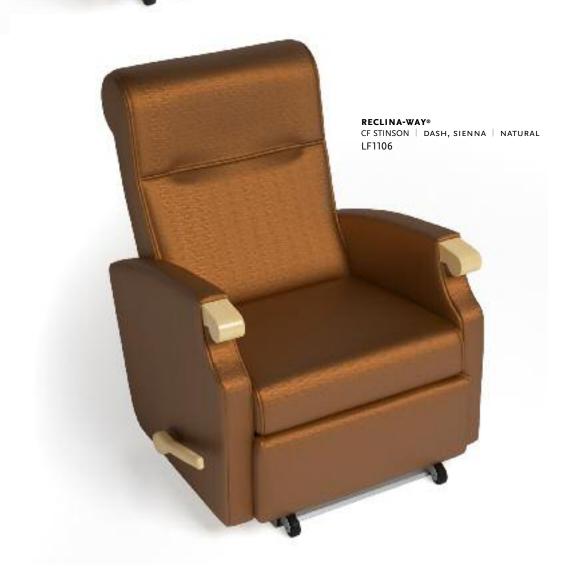

See our recliner features on page 34.

RECLINA-ROCKER®

REGAL™ RECLINA-WAY® CF STINSON | APROPOS, CHAMPAIGN 96806

The Regal II is every bit as elegant as its predecessor, the Regal, while offering some very distinctive features of its own. In addition to patented La-Z-Boy infinte reclining positions, it offers exceptional lumbar support and its silky -smooth patented rocking mechanism soothes and eases stress. The Regal II is ideal for outpatient holding areas, Alzheimer care-centers or any treatment environment where long-term comfort is essential.

See our recliner features on page 34.

**RECLINA-WAY®** 96332