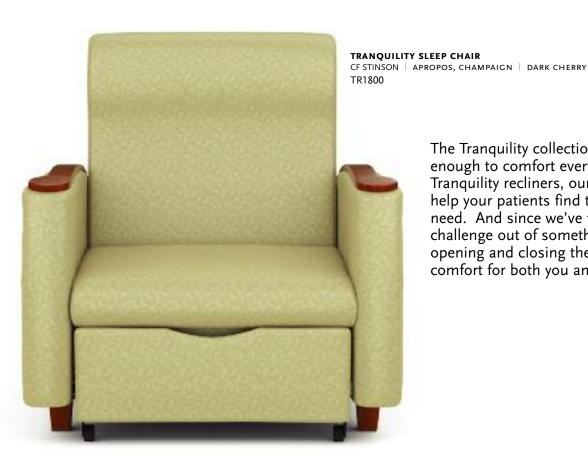

The Tranquility collection is versatile enough to comfort everyone. Like our Tranquility recliners, our sleep chair will help your patients find the support they need. And since we've taken the challenge out of something as simple as opening and closing the chair we ensure comfort for both you and your patients.