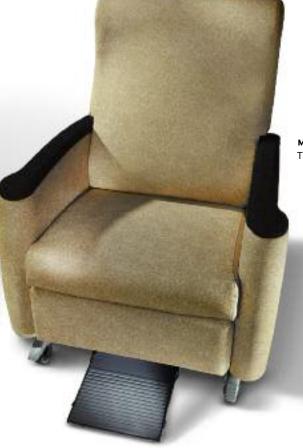

### recliner FEATURES

IV POLE AND SIDE TRAY AVAILABLE FOR ALL MOBILE AND STATIONARY MEDICAL RECLINERS.

Our recliners come with a variety of features to support both you and your patient. With options like a side tray and IV pole, our chairs deliver safety and convenience. And for your

patient, features like a footrest and infinite reclining positions put comfort close at hand.