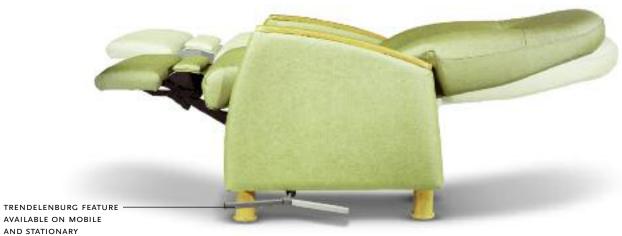

#### Convenience for caregivers

- $\bullet \ \, \text{Easy mobility and infinite seating positions} \text{from upright seating to full flatbed} \text{allow} \\$ caregivers to administer a wide variety of treatments to patients in the chair without transferring them to a bed, gurney or exam table.
- Full flatbed position can yield an additional -3° pitch if an emergency calls for directing blood flow to the patient's head.
- $\bullet$  Emergency lever for negative pitch on a La-Z-Boy recliner is located on the chair's side, not its back, for immediate access in critical situations.
- · Side tray provides a convenient prep area for caregivers.