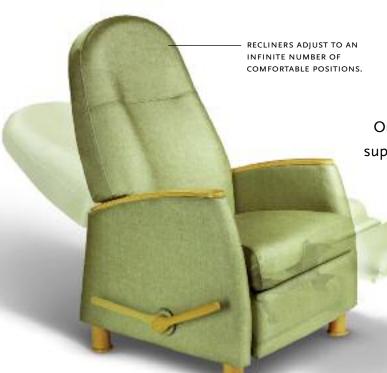

patient, features like a footrest and infinite reclining positions put comfort close at hand.