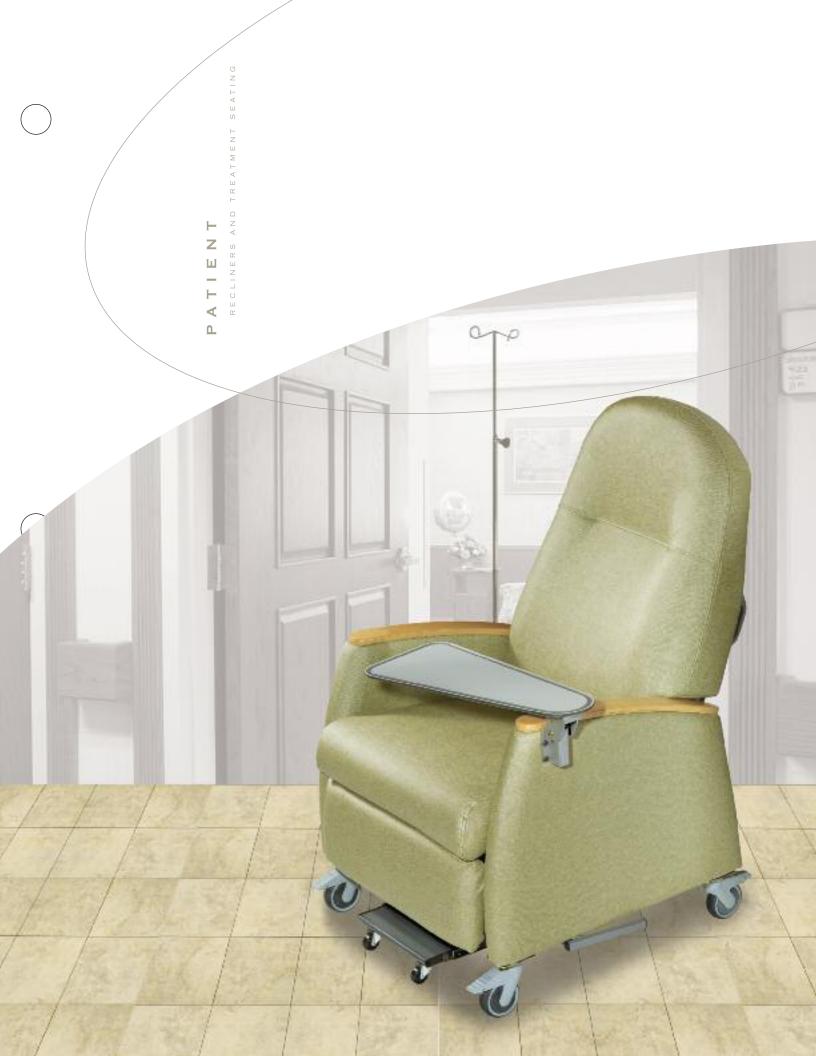

#### Head-to-toe comfort

At La·Z·Boy Healthcare, we've brought the commitment to comfort and quality that has made us the chair of choice in home recliners into the healthcare industry. Our healthcare furniture provides patients with in-home comfort that includes infinite position reclining capability, ergonomically-designed lumbar and lateral cushioning, and our patented rocking mechanism\*. And we offer caregivers "comfortable solutions," with convenient features that include adjustable side trays, full flatbed reclining, IV mounts, single-touch locking casters and a rear push bar for easy steering. It all adds up to a product line that's comfortable - from head to toe.

- Single-touch locking casters make it easy to transport patients and lock out accidental rolling.
- Pullout rolling foot tray provides a comfortable platform for the patient's feet, while being transported.
- · Rear push bar enhances steering leverage.
- IV pole mounts let caregivers avoid the hassle of handling a separate, rolling IV stand.

- on the available rocking mechanism help assure QC recliners won't move in ways you don't want.
- Front end of mid-ottoman support is enclosed for extra safety.
- Our patented KD back bracket and cam lock keep the removable seat back securely in place, even in a flatbed recline.
- · Solid steel boxed front-end construction makes arms sturdier to assist patients getting in and out of chair.

#### Convenience for caregivers

- $\bullet \ \, \text{Easy mobility and infinite seating positions} \text{from upright seating to full flatbed} \text{allow} \\$ caregivers to administer a wide variety of treatments to patients in the chair without transferring them to a bed, gurney or exam table.
- Full flatbed position can yield an additional -3° pitch if an emergency calls for directing blood flow to the patient's head.
- $\bullet$  Emergency lever for negative pitch on a La-Z-Boy recliner is located on the chair's side, not its back, for immediate access in critical situations.
- · Side tray provides a convenient prep area for caregivers.