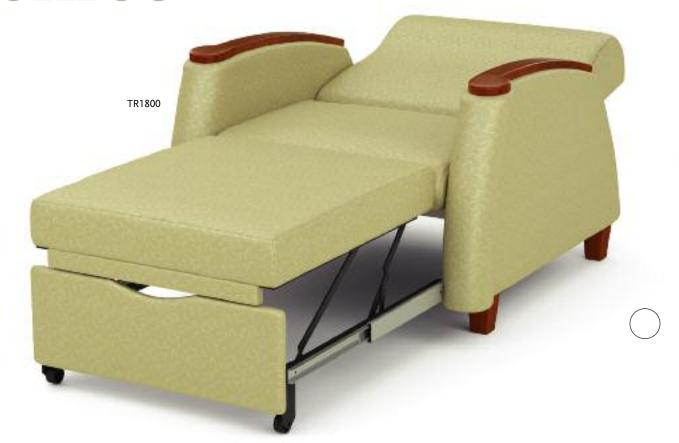

The Tranquility collection is versatile enough to comfort everyone. Like our Tranquility recliners, our sleep chair will help your patients find the support they need. And since we've taken the challenge out of something as simple as opening and closing the chair we ensure comfort for both you and your patients.