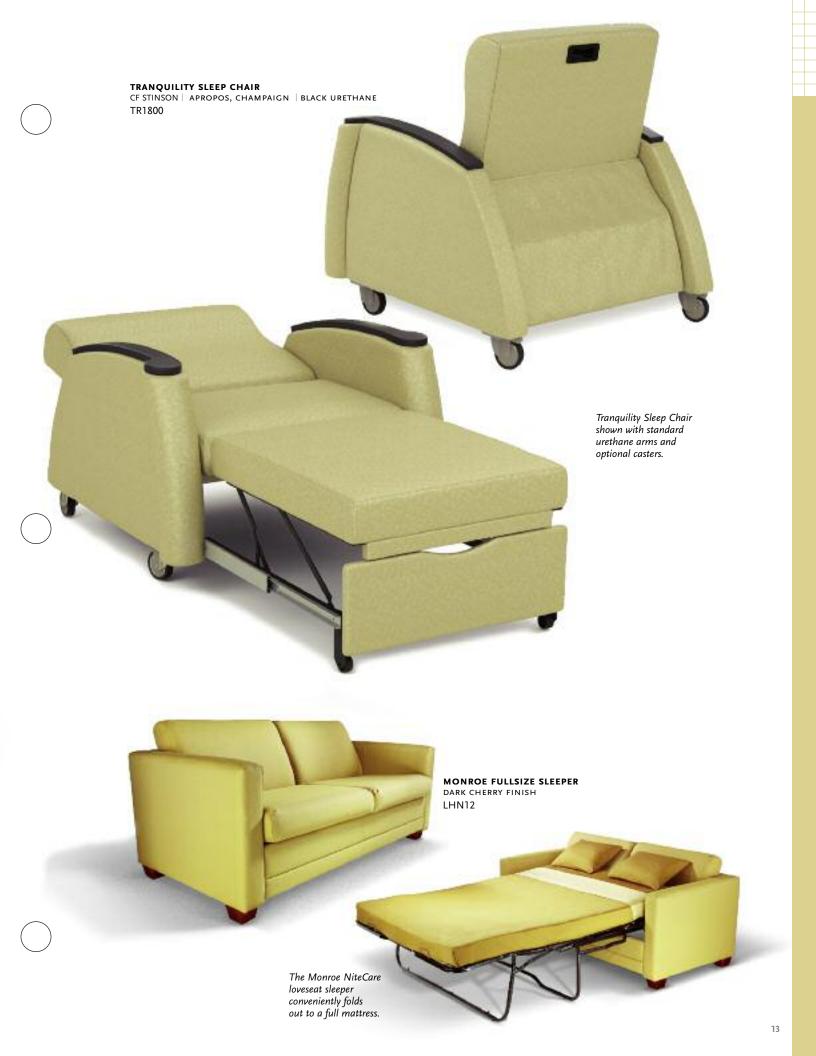

The Tranquility collection is versatile enough to comfort everyone. Like our Tranquility recliners, our sleep chair will help your patients find the support they need. And since we've taken the challenge out of something as simple as opening and closing the chair we ensure comfort for both you and your patients.