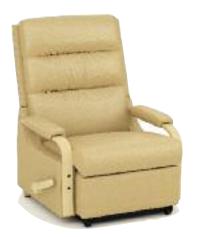

See our recliner features on page 34.

STATIONARY MEDICAL RECLINER
CF STINSON | OXFORD, CELERY | HONEY MAPLE
LQ1005
Available with IV pole and a side tray.

MOBILE MEDICAL RECLINER LQ1007 Available with IV pole and a side tray.