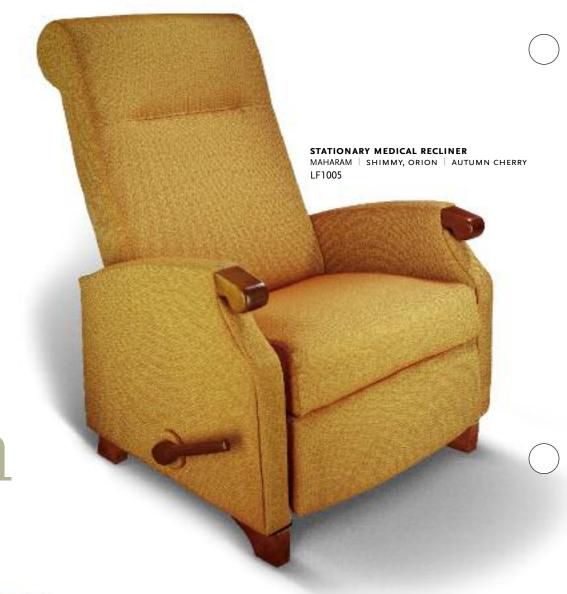

The QC Recliner puts endless support at your patients' fingertips. Together with an upholstered arm cap option, this versatile chair is equipped with reclining features, a footrest, and an optional rocking mechanism, all to make your patients feel a little more at ease.

See our recliner features on page 34.

STATIONARY MEDICAL RECLINER
CF STINSON | OXFORD, CELERY | HONEY MAPLE
LQ1005
Available with IV pole and a side tray.

MOBILE MEDICAL RECLINER LQ1007 Available with IV pole and a side tray.