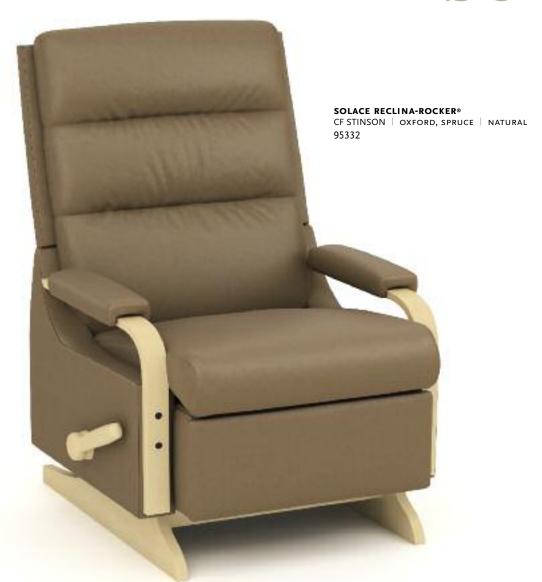

> REGAL II™ RECLINA-ROCKER® CF STINSON | APROPOS, CHAMPAIGN | NATURAL 95807

Solace delivers soothing, therapeutic relazation to patients who are required to sit for an extended period of time. And its ergonomically proportioned channel-stitched back adds plushness and an extra degree of comfort, making the Solace the recliner of choice for long-life, performance-based value.