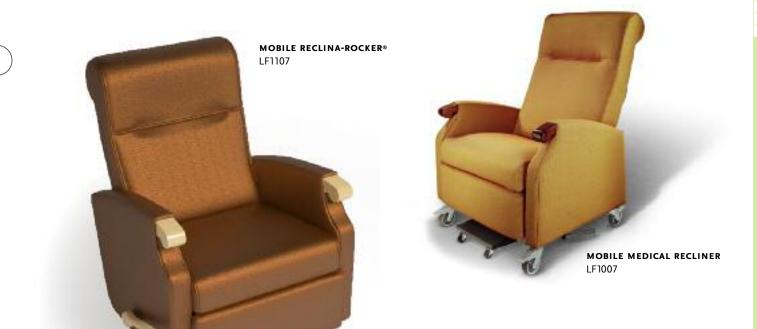

You'll find Tranquility easily lives up to its name. The rocking and reclining styles support your patient, while scaled-down versions and mobile pieces accommodate varying floorplans. So wherever you need to be, you'll never be without Tranquility.

See our recliner features on page 34.

MOBILE MEDICAL RECLINER TR2007

tranquility

MOBILE MEDICAL RECLINER
TR1007

florin

With its supple contours and unique features, Florin Recliner is at your service. This chair has an innovative positive stop mechanism to help patients get in and out of their seats with ease. And you can add the available side tray and IV Pole to make your tasks a lot simpler, too.